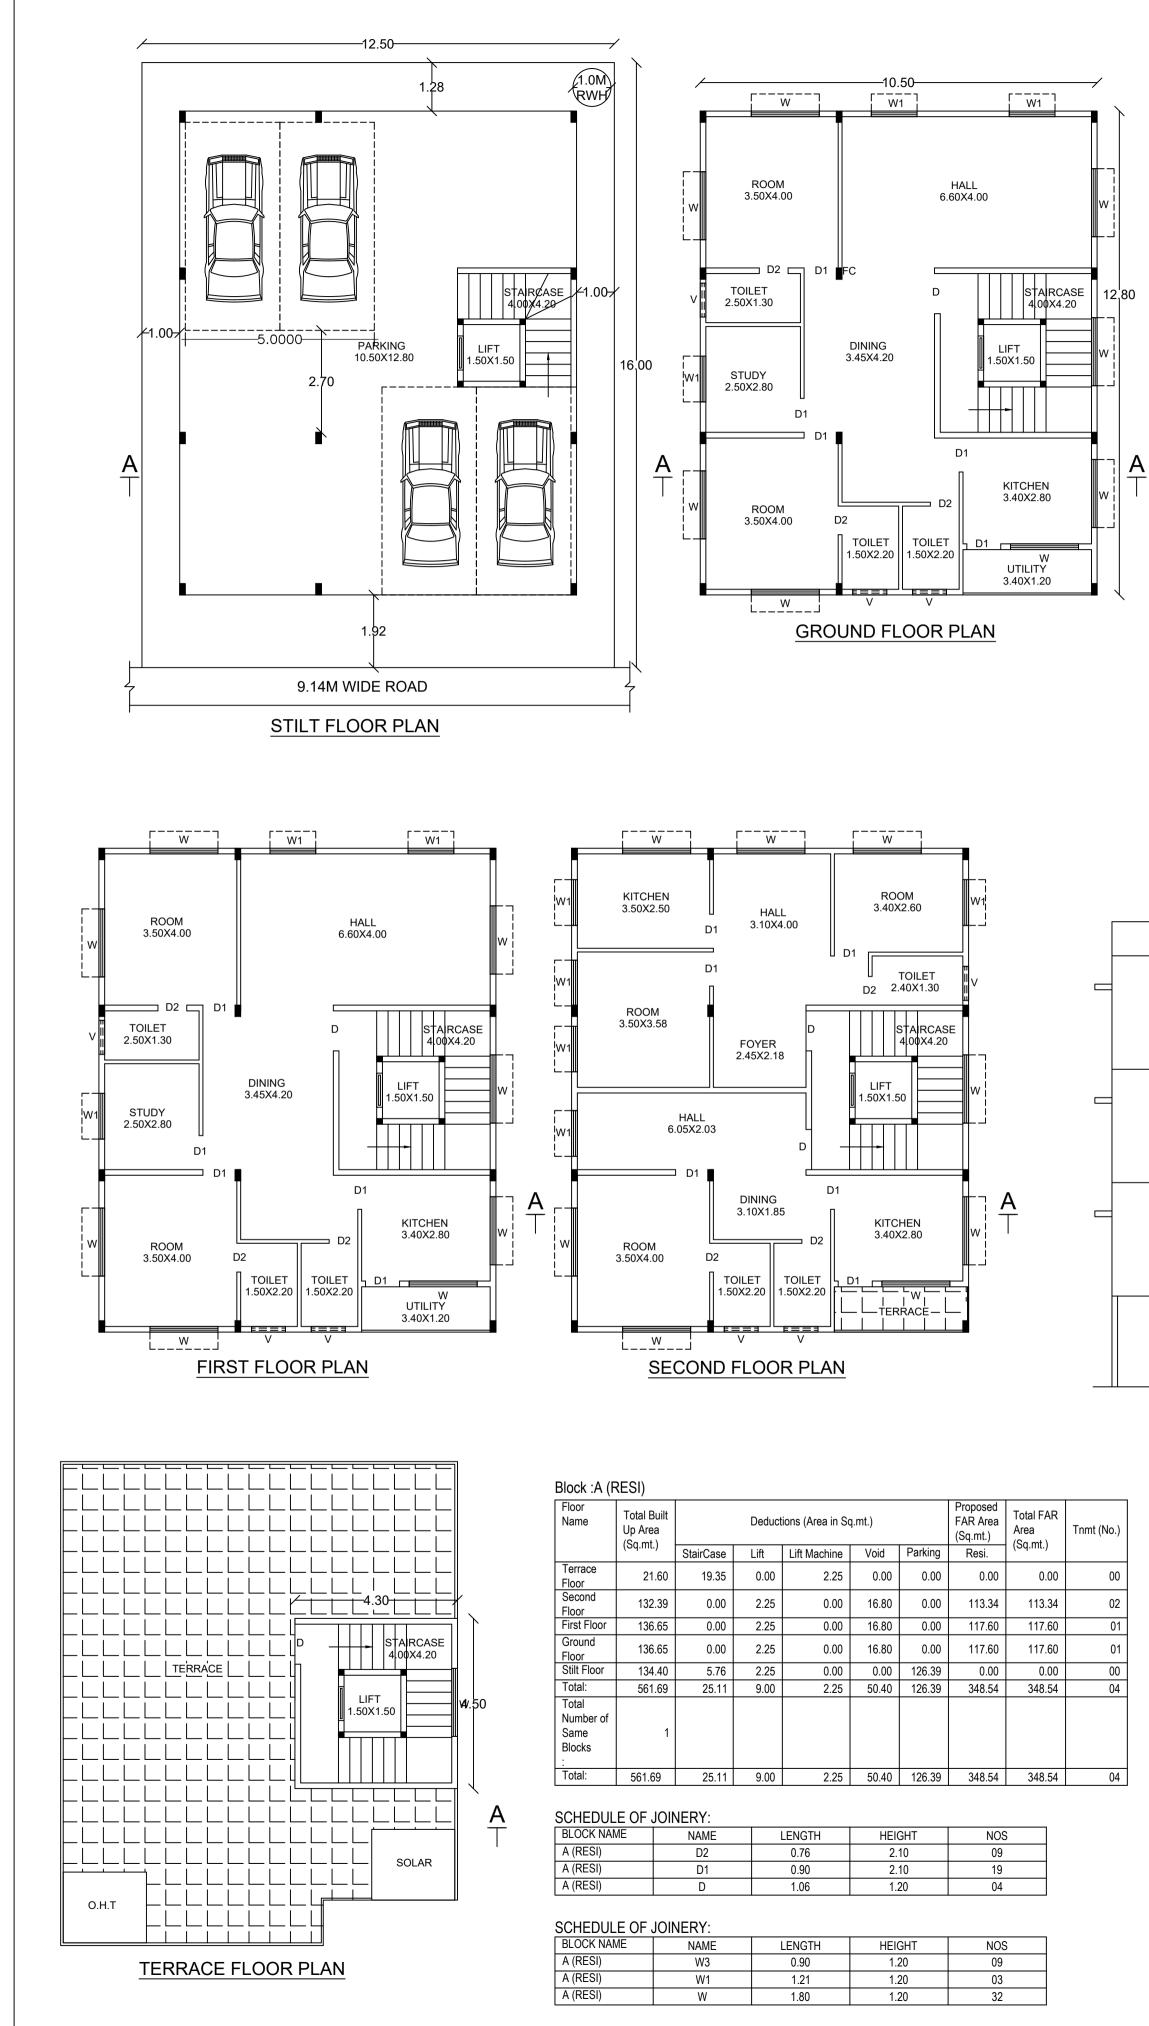

#### Block USE/SUBUSE Details

ELEVATION

| Block Name | Block Use   | Block SubUse                | Block Structure        | Block Land Use<br>Category |  |  |  |  |
|------------|-------------|-----------------------------|------------------------|----------------------------|--|--|--|--|
| A (RESI)   | Residential | Plotted Resi<br>development | Bldg upto 11.5 mt. Ht. | R                          |  |  |  |  |

### Required Parking(Table 7a)

|          | 5.          | /                           |                  |       |       |            |       |       |
|----------|-------------|-----------------------------|------------------|-------|-------|------------|-------|-------|
| Block    | Туре        | Subles                      | Area<br>(Sq.mt.) | Units |       | Car        |       |       |
| Name     | Type        | SubUse                      |                  | Reqd. | Prop. | Reqd./Unit | Reqd. | Prop. |
| A (RESI) | Residential | Plotted Resi<br>development | 50 - 225         | 1     | -     | 1          | 4     | -     |
|          | Total :     |                             | -                | -     | -     | -          | 4     | 4     |

# Parking Check (Table 7b)

| Vehicle Type  | Reqd. |               | Achieved |               |  |  |
|---------------|-------|---------------|----------|---------------|--|--|
|               | No.   | Area (Sq.mt.) | No.      | Area (Sq.mt.) |  |  |
| Car           | 4     | 55.00         | 4        | 55.00         |  |  |
| Total Car     | 4     | 55.00         | 4        | 55.00         |  |  |
| TwoWheeler    | -     | 13.75         | 0        | 0.00          |  |  |
| Other Parking | -     | -             | -        | 71.39         |  |  |
| Total         |       | 68.75         |          | 126.39        |  |  |

# FAR & Tenement Details

| Block           | No. of<br>Same Bldg | Total Built<br>Up Area |           | Deduction | ns (Area in S   | Sq.mt.) |         | Proposed<br>FAR Area<br>(Sq.mt.) | Total FAR<br>Area | Tnmt (No.) |
|-----------------|---------------------|------------------------|-----------|-----------|-----------------|---------|---------|----------------------------------|-------------------|------------|
| Same Dic        | Game Blug           | <sup>g</sup> (Sq.mt.)  | StairCase | Lift      | Lift<br>Machine | Void    | Parking | Resi.                            | (Sq.mt.)          |            |
| A (RESI)        | 1                   | 561.69                 | 25.11     | 9.00      | 2.25            | 50.40   | 126.39  | 348.54                           | 348.54            | 04         |
| Grand<br>Total: | 1                   | 561.69                 | 25.11     | 9.00      | 2.25            | 50.40   | 126.39  | 348.54                           | 348.54            | 4.00       |

#### UnitBUA Table for Block :A (RESI)

| FLOOR                | Name    | UnitBUA Type | UnitBUA Area | Carpet Area | No. of Rooms | No. of Tenement |  |  |
|----------------------|---------|--------------|--------------|-------------|--------------|-----------------|--|--|
| GROUND<br>FLOOR PLAN | SPLIT 1 | FLAT         | 115.35       | 109.17      | 10           | 1               |  |  |
| FIRST FLOOR<br>PLAN  | SPLIT 2 | FLAT         | 115.35       | 109.17      | 10           | 1               |  |  |
| SECOND<br>FLOOR PLAN | SPLIT 3 | FLAT         | 58.33        | 53.96       | 6            | 2               |  |  |
|                      | SPLIT 4 | FLAT         | 54.23        | 49.76       | 5            | 2               |  |  |
| Total:               | -       | -            | 343.25       | 322.06      | 31           | 4               |  |  |
|                      |         |              |              |             |              |                 |  |  |